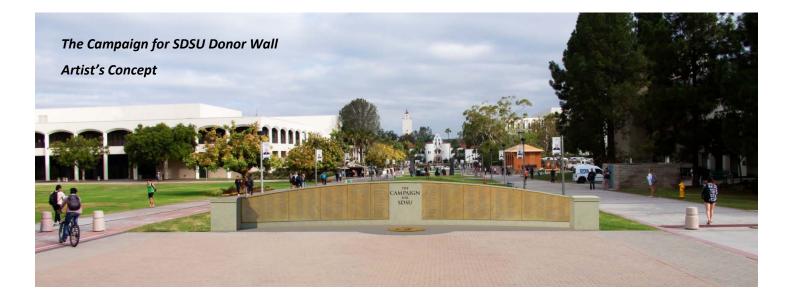

In celebration of the success of our first comprehensive campaign, we are happy to announce *The Campaign for SDSU donor wall.* 

This campaign donor wall will recognize donors who have given \$100,000 or more to The Campaign for SDSU.